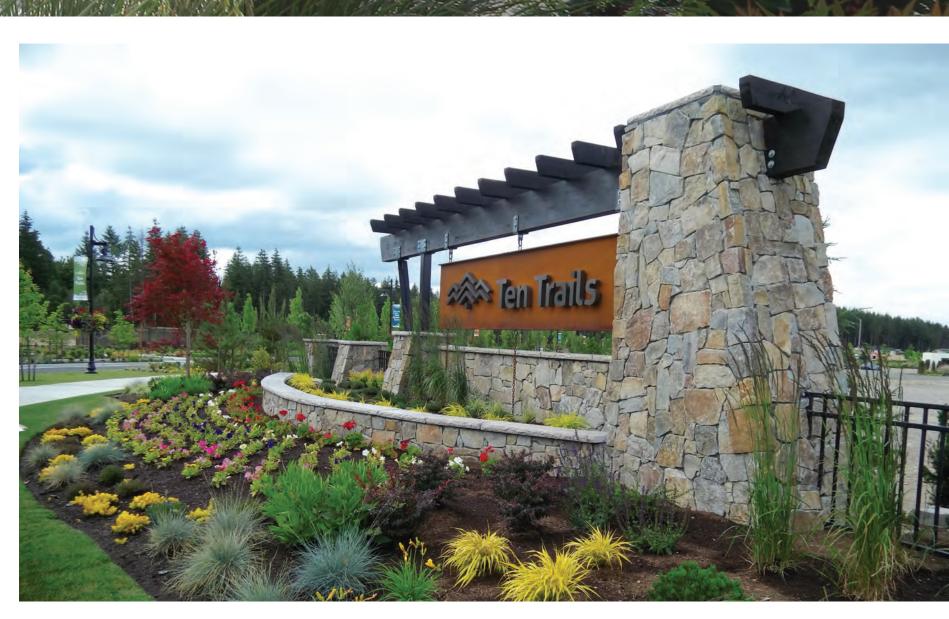

citizens of Black Diamond."

- Brian Ross, CEO, Oakpointe Communities

Ten Trails is a 1,200 acre new master planned community (MPC) located southeast of Seattle in the City of Black Diamond. This walkable community was based on New Urbanist principals. Eventfully, the project will include 4,800 new homes, connecting residents to schools and retail sites within a variety of open spaces and surrounded by over 800 acres of forests and wetland natural areas. The glacial outwash site soils are highly infiltrative, allowing for a variety of sustainable design strategies.