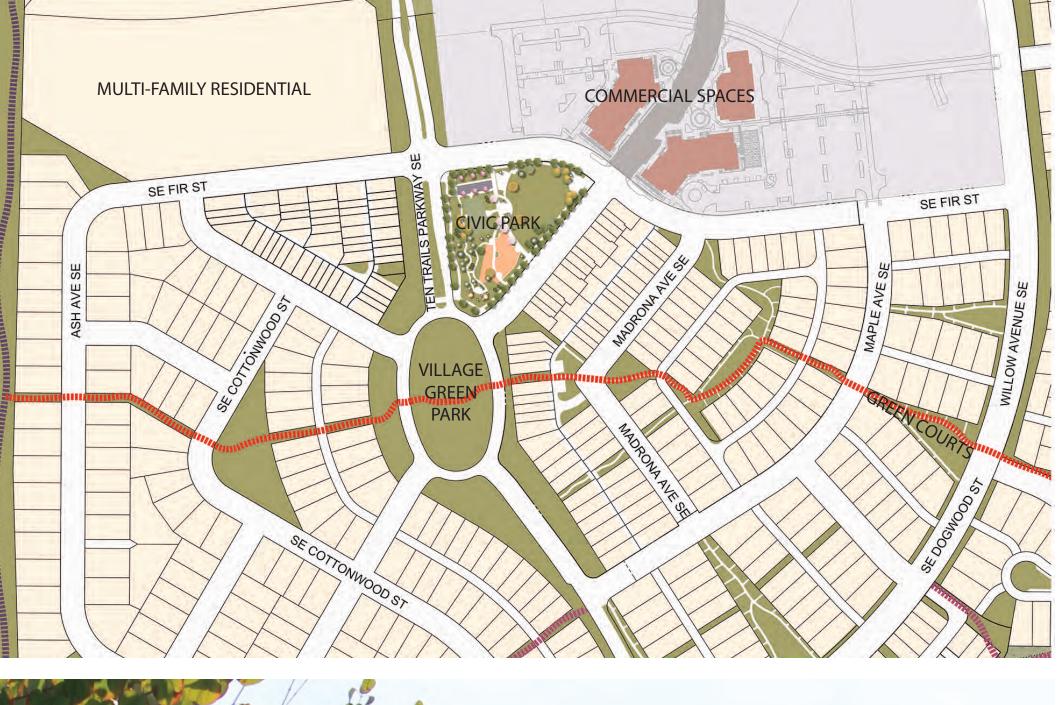

As landscape architects, we jump at the rare opportunity to design landscapes on a grand scale. Working closely with our client Oakpointe Communities, civil engineers and the contractor, we designed the boulevards, parks, green courts, streetscapes and a commercial center that set the stage for this new community. This team created a new town with lush landscapes and walkable parks to support family activities and community engagement.

citizens of Black Diamond."

- Brian Ross, CEO, Oakpointe Communities

Ten Trails is a 1,200 acre new master planned community (MPC) located southeast of Seattle in the City of Black Diamond. This walkable community was based on New Urbanist principals. Eventfully, the project will include 4,800 new homes, connecting residents to schools and retail sites within a variety of open spaces and surrounded by over 800 acres of forests and wetland natural areas. The glacial outwash site soils are highly infiltrative, allowing for a variety of sustainable design strategies.

Civic Park, the focal point of this new home town, features an event stage, a picnic shelter, a natural play area, sports courts and a large lawn that becomes the stage for community events. We are equally proud of the beautiful streetscapes, a variety of green court parks and trails that connect the community. Construction begins this year on the new commercial lifestyle center with highly-detailed pedestrian spaces.