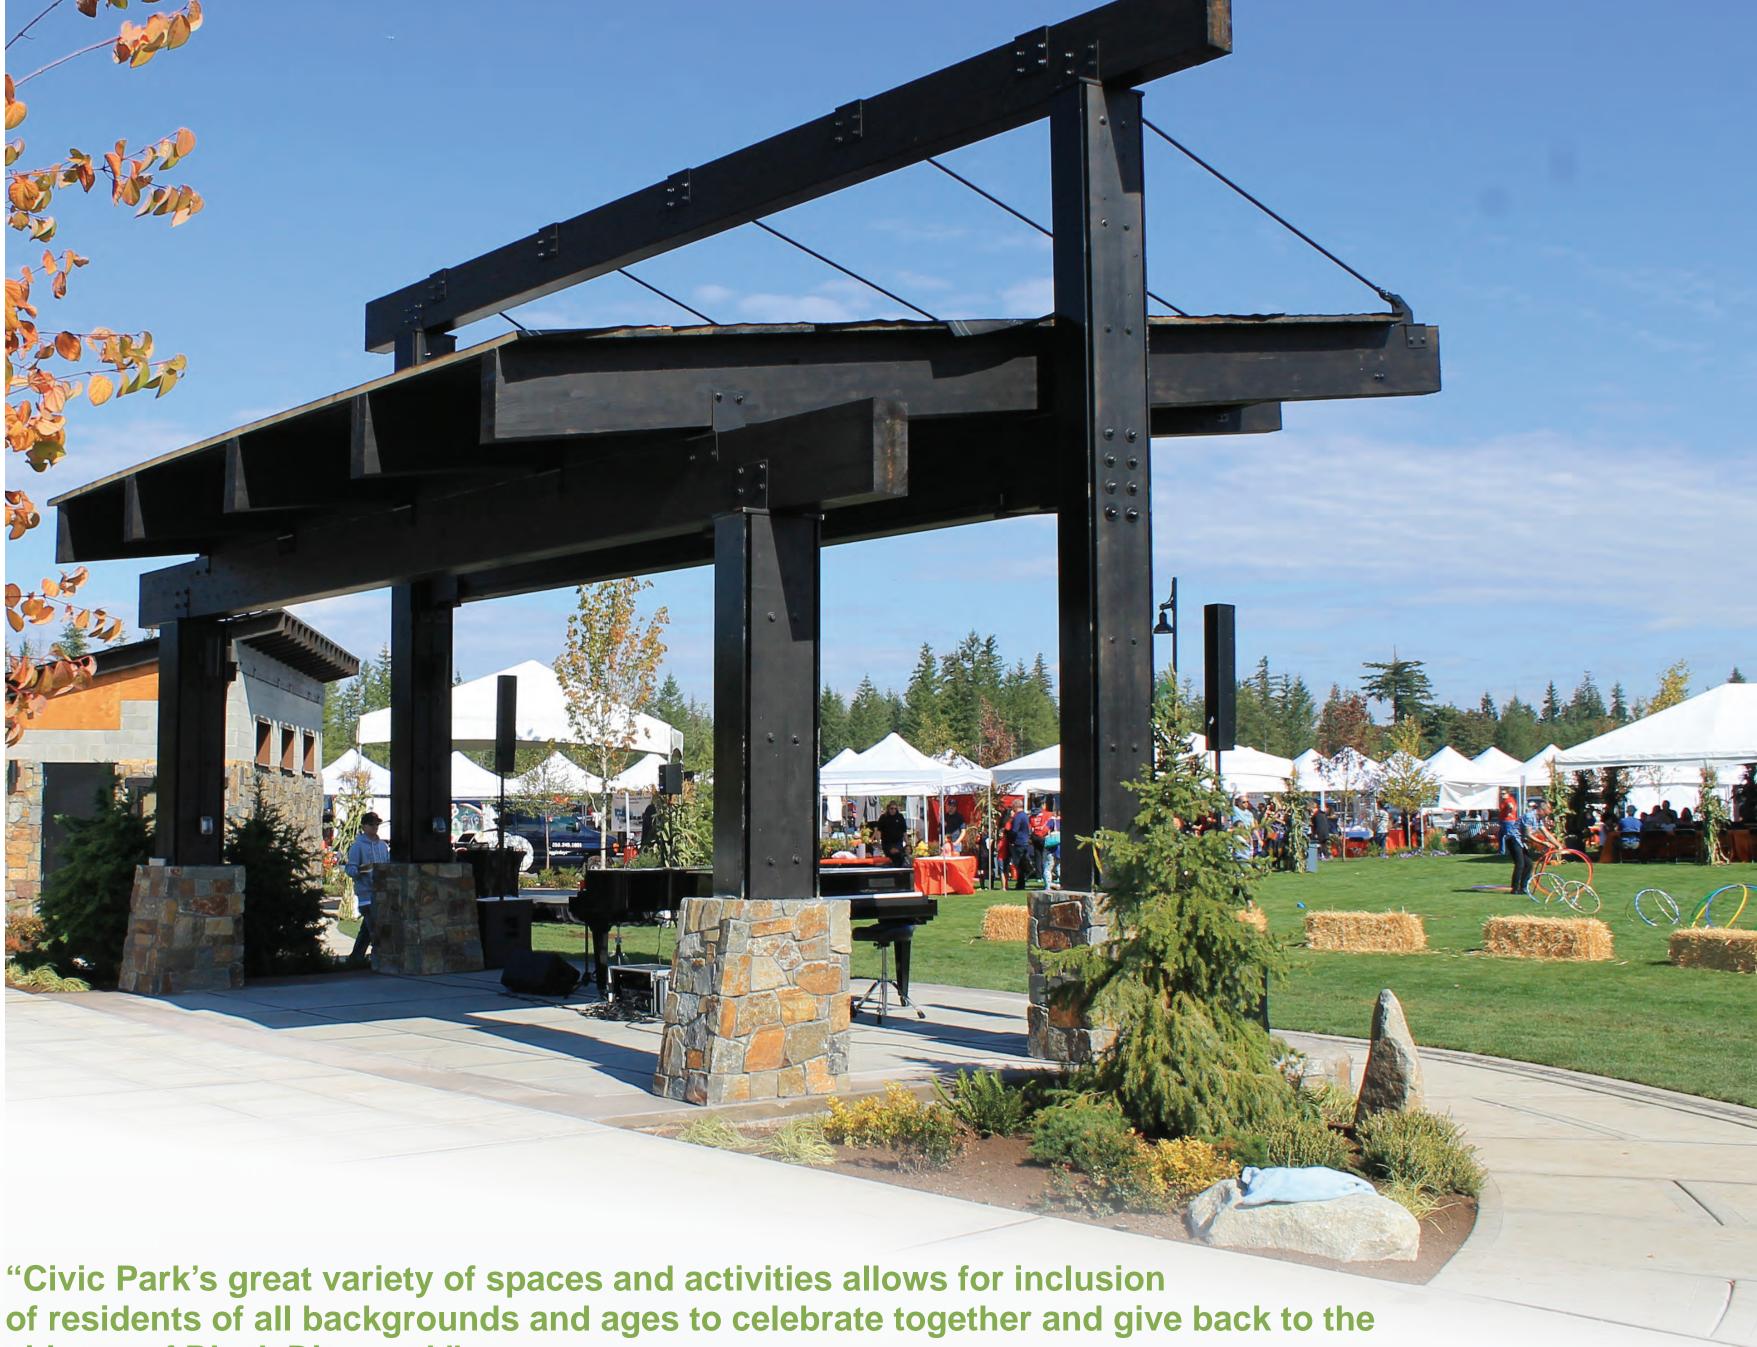

citizens of Black Diamond."

- Brian Ross, CEO, Oakpointe Communities

Ten Trails is a 1,200 acre new master planned community (MPC) located southeast of Seattle in the City of Black Diamond. This walkable community was based on New Urbanist principals. Eventfully, the project will include 4,800 new homes, connecting residents to schools and retail sites within a variety of open spaces and surrounded by over 800 acres of forests and wetland natural areas. The glacial outwash site soils are highly infiltrative, allowing for a variety of sustainable design strategies.

Civic Park, the focal point of this new home town, features an event stage, a picnic shelter, a natural play area, sports courts and a large lawn that becomes the stage for community events. We are equally proud of the beautiful streetscapes, a variety of green court parks and trails that connect the community. Construction begins this year on the new commercial lifestyle center with highly-detailed pedestrian spaces.

Community Support and Awards: Quality design and execution of the open space has won support of Black Diamond residents for the Ten Trails development, including some who were initially opposed to the new community. Ten Trails won the MPC of the Year for 2019 from the Washington New Home Council; Civic Park won a 2019 Merit Award from WASLA.